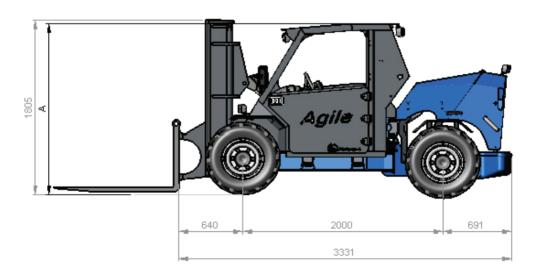

### Compact&Agile

Only 1,6 meters high and 3,30 meters long, this compact machine is perfect in low and multi-floor houses.

The special back wheel steering with a turning radius of 3,3 meter, helps the AGILE to turn in narrow spaces.

### Counterweight

The counterweight on the back of helps the Forklift to be stable when working with double containers.

"A" DEPENDS ON DIFFERENT TYPE OF CABIN

| TYPE OF CABIN | HIGH    |
|---------------|---------|
| Low cabin     | 1650 mm |
| High cabin    | 1800 mm |