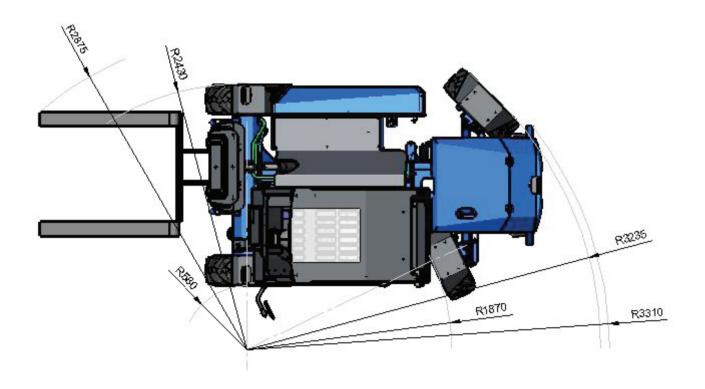

### Compact&Agile

Only 1,6 meters high and 3,30 meters long, this compact machine is perfect in low and multi-floor houses.

The special back wheel steering with a turning radius of 3,3 meter, helps the AGILE to turn in narrow spaces.