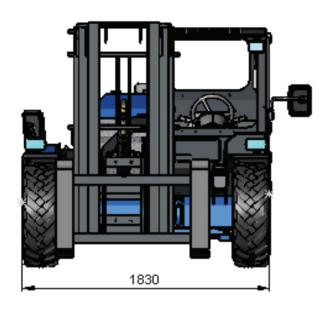

### Compact&Agile

Only 1,6 meters high and 3,30 meters long, this compact machine is perfect in low and multi-floor houses.

The special back wheel steering with a turning radius of 3,3 meter, helps the AGILE to turn in narrow spaces.