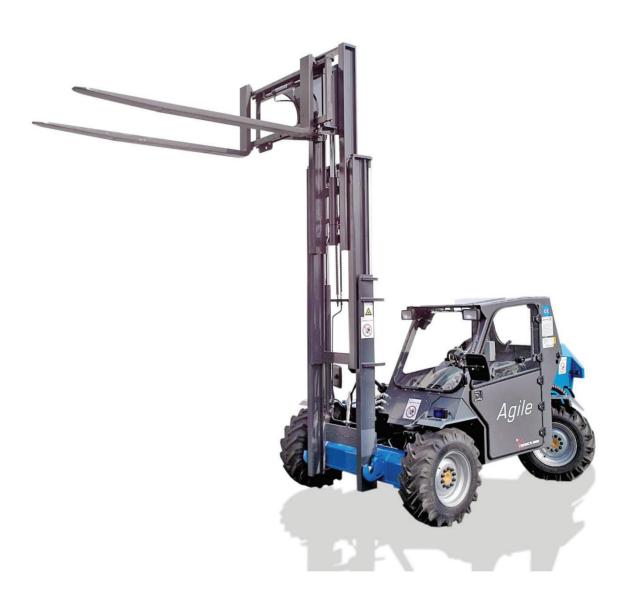

### Compact&Agile

Only 1,6 meters high and 3,30 meters long, this compact machine is perfect in low and multi-floor houses.

The special back wheel steering with a turning radius of 3,3 meter, helps the AGILE to turn in narrow spaces.

#### **User friendly**

With only a few commands the driver can operate easily and with precision. The side mounted cabin is easy to enter, for quick access in and out.